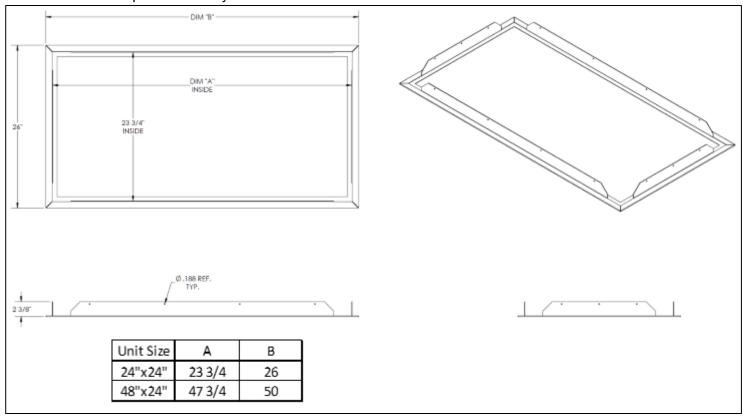

ow  Filter Type  HEPA (99.99% @ 0.3 micron)  ULPA (99.9995% @ 0.12 micron) |
| Aluminum Face & Plenum     Stainless Steel Face / Aluminum Plenum     Stainless Steel Face & Plenum  Accessories (Optional) Check    if provided.     Airflow Indicator Light (GREEN)  Surface Mount Adapter | ☐ Filter Load Indicator (RED)                                                                                                                                                                                   | ☐ Continuous Filter Monitoring (0-10 V signal                                                                                                                                                                                |

## Inlet Adapter Accessory Detail



## Surface Mount Adapter Accessory Detail