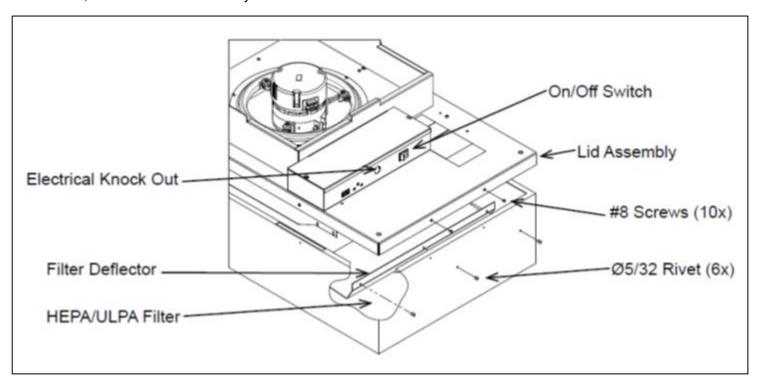

- EC motor with universal control card
- Backward curved centrifugal fan
- Snap-in prefilter allows for easy replacement and maintenance
- Tested to IEST recommended standards
- UL 507 Listed with standard UL 900 filters