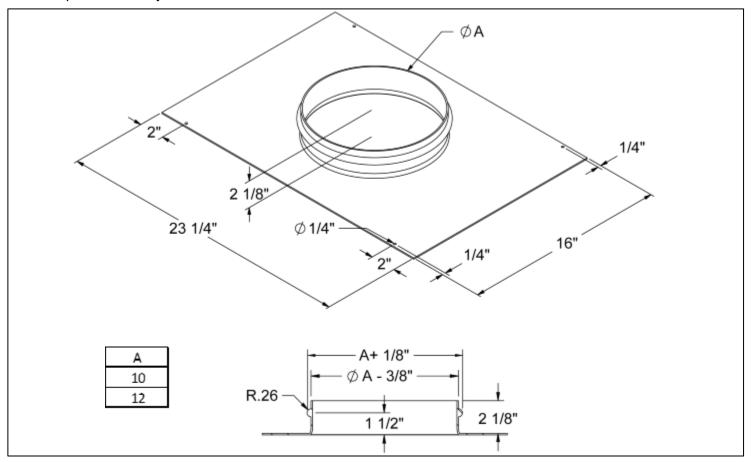

ires RCFF remote control to adjust unit airflow  Filter Type  HEPA (99.99% @ 0.3 micron)  ULPA (99.9995% @ 0.12 micron) |
| Aluminum Face & Plenum     Stainless Steel Face / Aluminum Plenum     Stainless Steel Face & Plenum  Accessories (Optional) Check    if provided.     Airflow Indicator Light (GREEN)  Surface Mount Adapter | ☐ Filter Load Indicator (RED)                                                                                                                                                                                   | ☐ Continuous Filter Monitoring (0-10 V signal                                                                                                                                                                                |

## Inlet Adapter Accessory Detail



## Surface Mount Adapter Accessory Detail