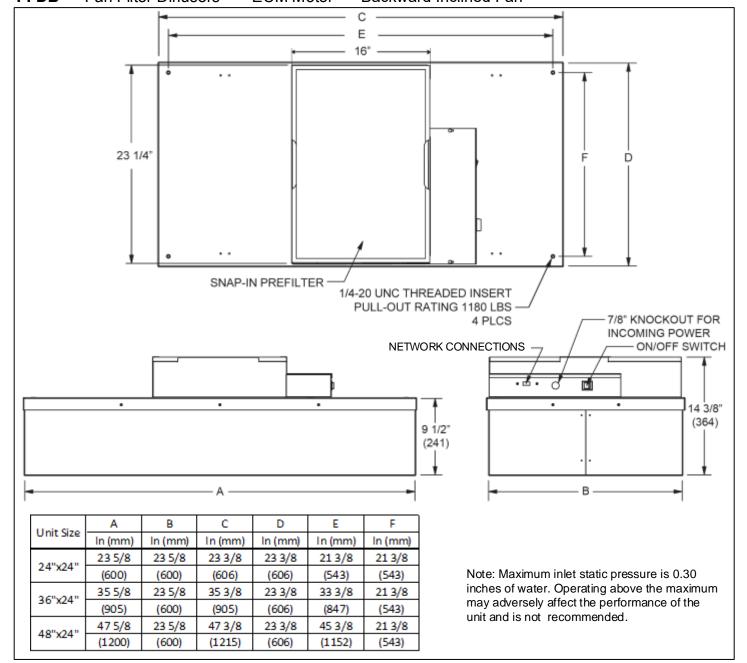

# Submittal

#### FFDB • Fan Filter Diffusers • ECM Motor • Backward Inclined Fan



### General Description

- Titus Fan Filter Diffusers provide constant unidirectional airflow to occupied space
- FFDB offers high performance, low energy usage & low noise levels for use in cleanroom applications
- Low profile design is great for applications with limited ceiling plenum space
- Walkable plenum (excluding pre-filter), rated at 250 lbs

- EC motor with universal control card
- Backward curved centrifugal fan
- Snap-in prefilter allows for easy replacement and maintenance
- Tested to IEST recommended standards
- UL 507 Listed with standard UL 900 filters



| Basic Unit Configuration — Check ☑ if provided.                                                                                                                                                              |